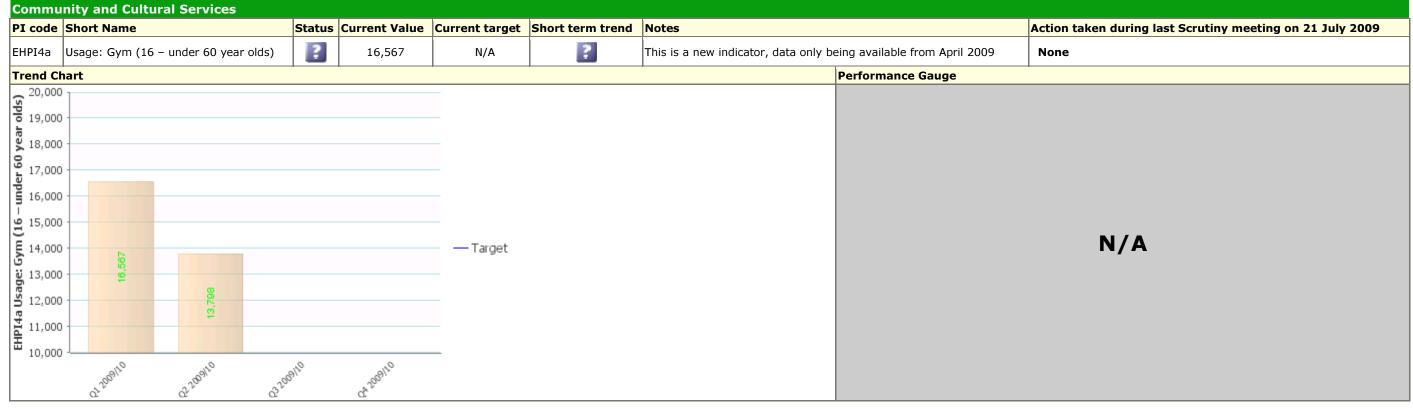

# June 2009 - August 2009 Community Scrutiny Corporate Healthcheck 2009/10



Rows are sorted by Data Source

Traffic Light **Red** Description **Fit for purpose, services fit for you** 



## Traffic Light **Green**

Description Promoting prosperity & well being providing access & opportunities







## Traffic Light **Unknown** Description **Leading the way, working together**













### Traffic Light **Unknown**

Description **Promoting prosperity & well being providing access & opportunities** 







## Traffic Light **Unknown** Description **Shaping now, shaping the future**



| PI Status |           | Long Term Trends |               | Short Term Trends |               |
|-----------|-----------|------------------|---------------|-------------------|---------------|
|           | Alert     | 1                | Improving     | •                 | Improving     |
|           | Warning   | -                | No Change     | -                 | No Change     |
| <b>②</b>  | ОК        | -                | Getting Worse | 4                 | Getting Worse |
| ?         | Unknown   |                  |               |                   |               |
| <u> </