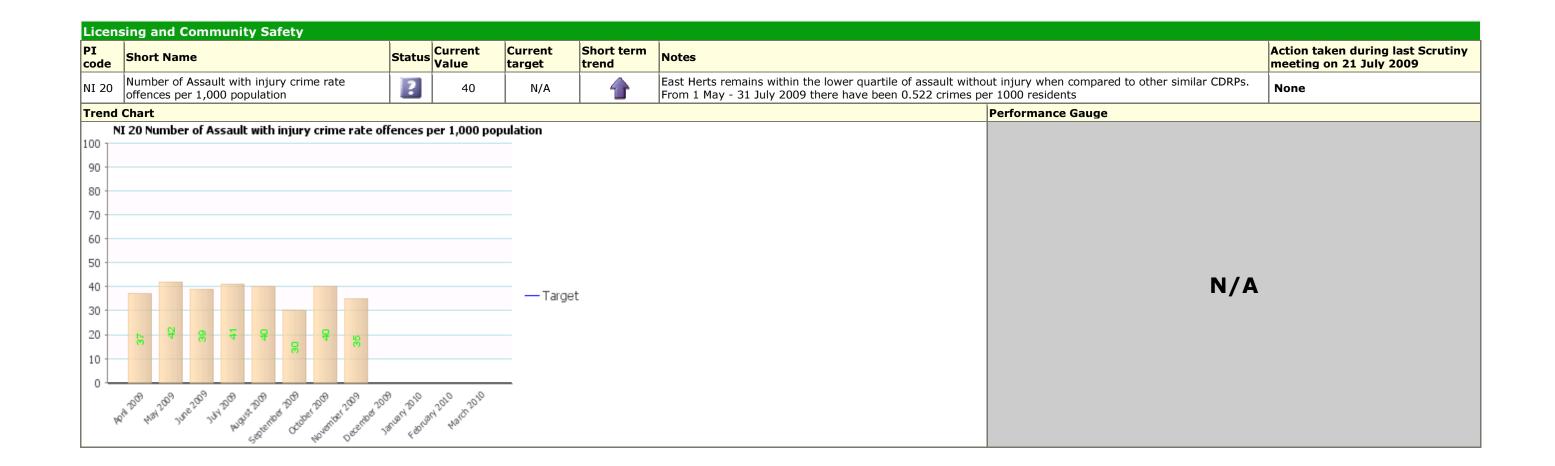

# June 2009 - August 2009 Community Scrutiny Corporate Healthcheck 2009/10

Rows are sorted by Data Source

Traffic Light **Red** Description **Fit for purpose, services fit for you** 