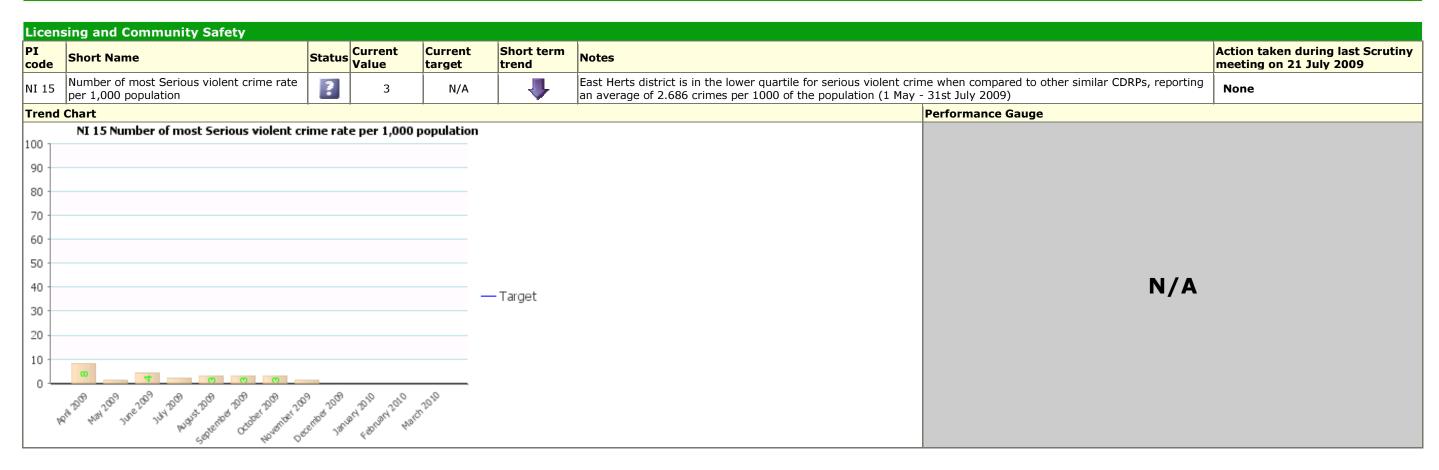

# June 2009 - August 2009 Community Scrutiny Corporate Healthcheck 2009/10



Rows are sorted by Data Source

Traffic Light **Red** Description **Fit for purpose, services fit for you** 



## Traffic Light **Green**

Description Promoting prosperity & well being providing access & opportunities







## Traffic Light **Unknown** Description **Leading the way, working together**













### Traffic Light **Unknown**

Description **Promoting prosperity & well being providing access & opportunities** 







## Traffic Light **Unknown** Description **Shaping now, shaping the future**



| PI Status |           | Long Term Trends |               | Short Term Trends |               |
|-----------|-----------|------------------|---------------|-------------------|---------------|
|           | Alert     | 1                | Improving     | •                 | Improving     |
|           | Warning   | -                | No Change     | -                 | No Change     |
| <b>②</b>  | ОК        | -                | Getting Worse | 4                 | Getting Worse |
| ?         | Unknown   |                  |               |                   |               |
| <u> </u>  | Data Only |                  |               |                   |               |