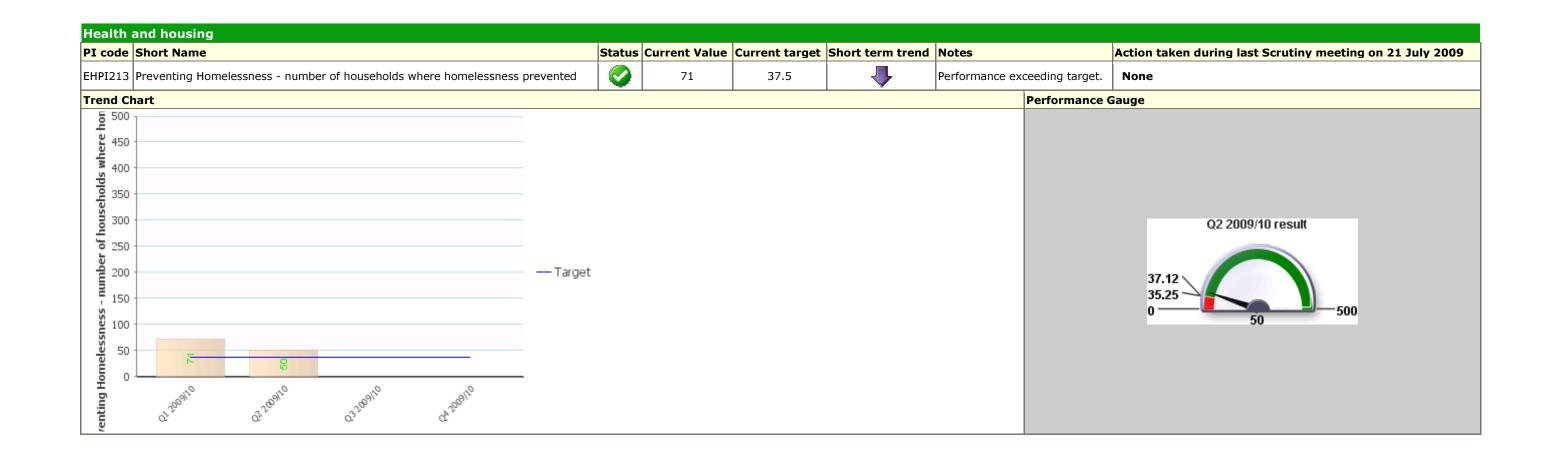

## Traffic Light **Green**

Description Promoting prosperity & well being providing access & opportunities