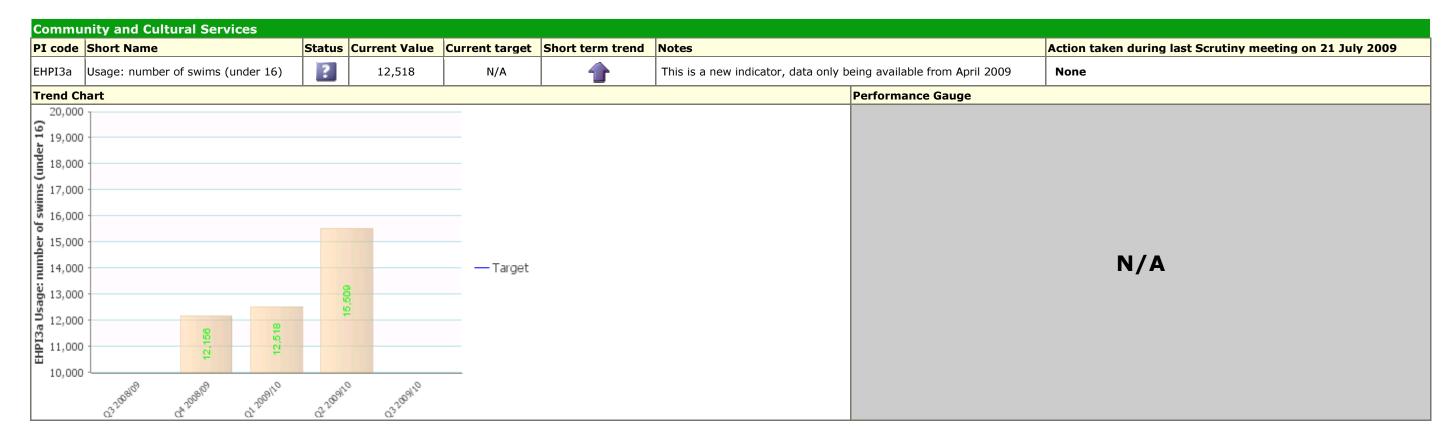

# June 2009 - August 2009 Community Scrutiny Corporate Healthcheck 2009/10



Rows are sorted by Data Source

Traffic Light **Red** Description **Fit for purpose, services fit for you** 



## Traffic Light **Green**

Description Promoting prosperity & well being providing access & opportunities







## Traffic Light **Unknown** Description **Leading the way, working together**













### Traffic Light **Unknown**

Description **Promoting prosperity & well being providing access & opportunities** 







## Traffic Light **Unknown** Description **Shaping now, shaping the future**



| PI Status |           | Long Term Trends |               | Short Term Trends |               |
|-----------|-----------|------------------|---------------|-------------------|---------------|
|           | Alert     | 1                | Improving     | •                 | Improving     |
|           | Warning   | -                | No Change     | -                 | No Change     |
| <b>②</b>  | ОК        | -                | Getting Worse | 4                 | Getting Worse |
| ?         | Unknown   |                  |               |                   |               |
| <u