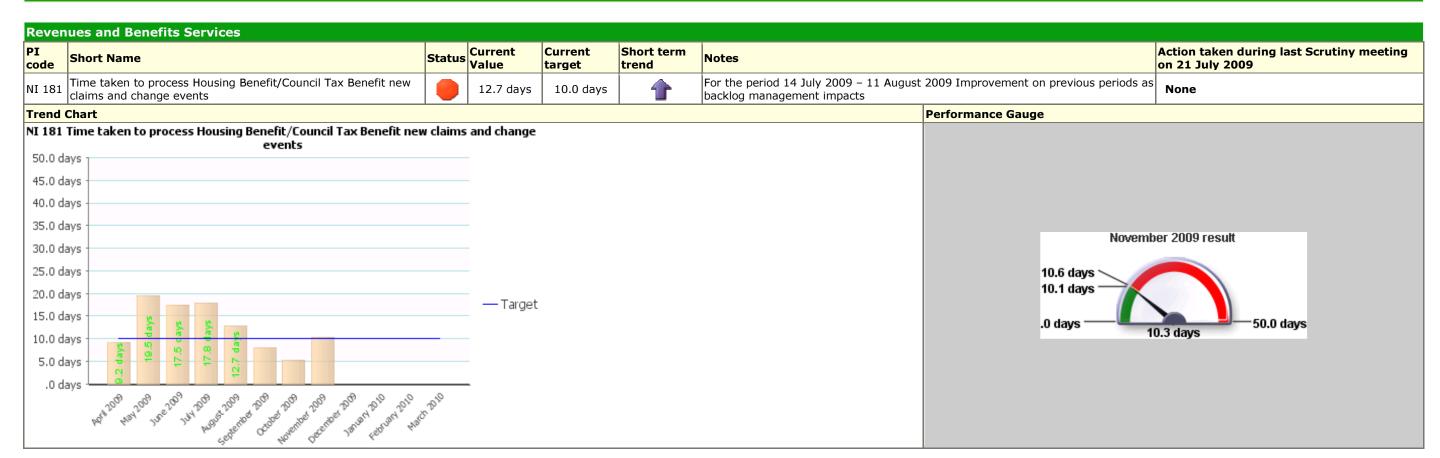

# June 2009 - August 2009 Community Scrutiny Corporate Healthcheck 2009/10

Rows are sorted by Data Source

Traffic Light **Red** Description **Fit for purpose, services fit for you** 