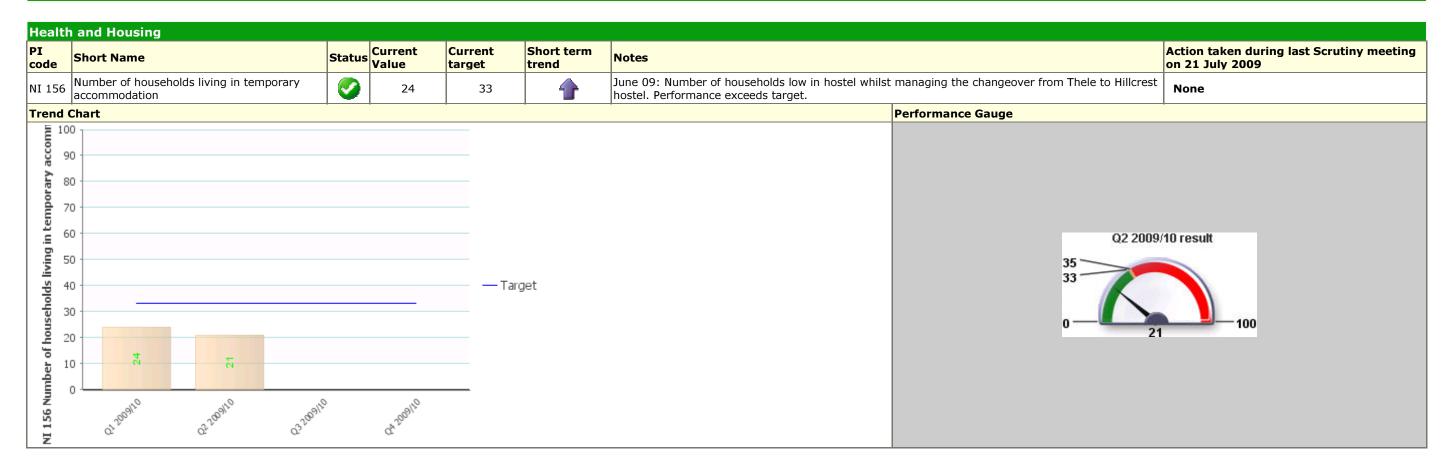

## Traffic Light **Green**

Description Promoting prosperity & well being providing access & opportunities