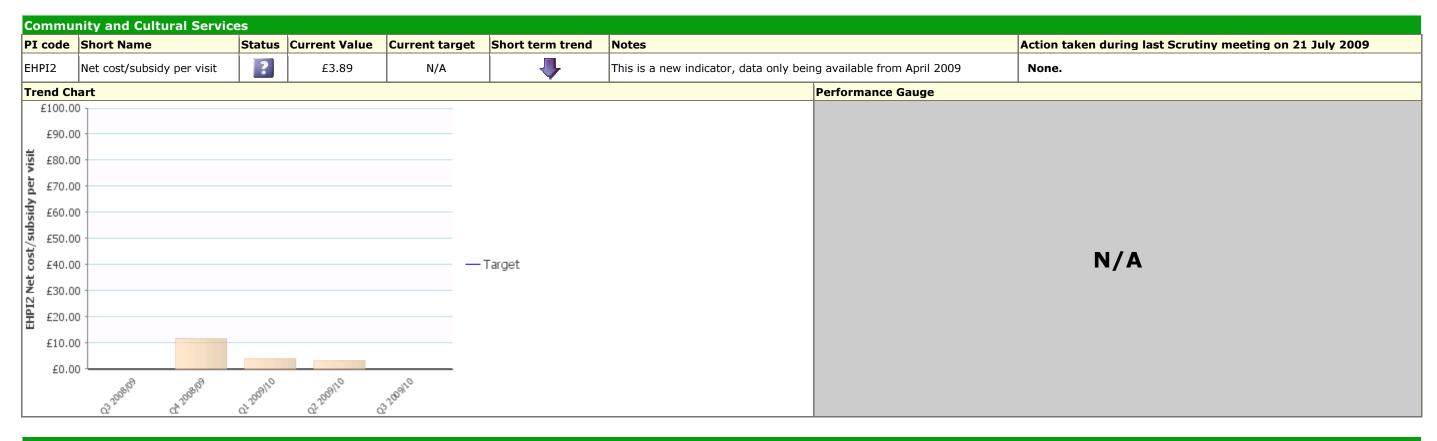

# June 2009 - August 2009 Community Scrutiny Corporate Healthcheck 2009/10



Rows are sorted by Data Source

Traffic Light **Red** Description **Fit for purpose, services fit for you** 



## Traffic Light **Green**

Description Promoting prosperity & well being providing access & opportunities







## Traffic Light **Unknown** Description **Leading the way, working together**













### Traffic Light **Unknown**

Description **Promoting prosperity & well being providing access & opportunities** 







## Traffic Light **Unknown** Description **Shaping now, shaping the future**



| PI Status |           | Long Term Trends |               | Short Term Trends |               |
|-----------|-----------|------------------|---------------|-------------------|---------------|
|           | Alert     | 1                | Improving     | •                 | Improving     |
|           | Warning   | -                | No Change     | -                 | No Change     |
| <b>②</b>  | ОК        | -                | Getting Worse | 4                 | Getting Worse |
| ?         | Unknown   |                  |               |                   |               |
| <u>