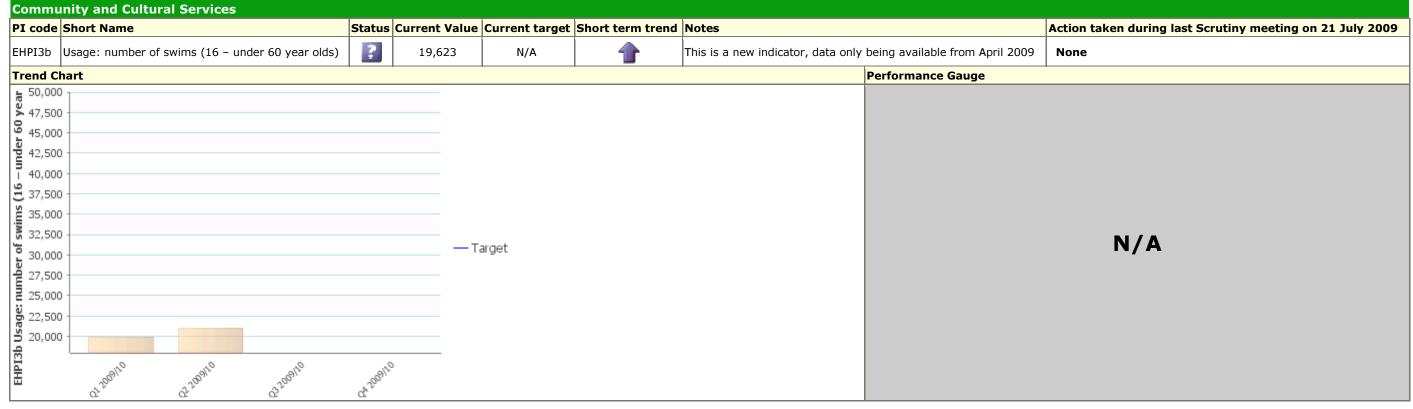

# June 2009 - August 2009 Community Scrutiny Corporate Healthcheck 2009/10



Rows are sorted by Data Source

Traffic Light **Red** Description **Fit for purpose, services fit for you** 



## Traffic Light **Green**

Description Promoting prosperity & well being providing access & opportunities







## Traffic Light **Unknown** Description **Leading the way, working together**













### Traffic Light **Unknown**

Description **Promoting prosperity & well being providing access & opportunities** 







## Traffic Light **Unknown** Description **Shaping now, shaping the future**



| PI Status |           | Long Term Trends |               | Short Term Trends |               |
|-----------|-----------|------------------|---------------|-------------------|---------------|
|           | Alert     | 1                | Improving     | •                 | Improving     |
|           | Warning   | -                | No Change     | -                 | No Change     |
| <b>②</b>  | ОК        | -                | Getting Worse | 4                 | Getting Worse |
| ?         | Unknown   |                  |               |                   |               |
| <u> </u>