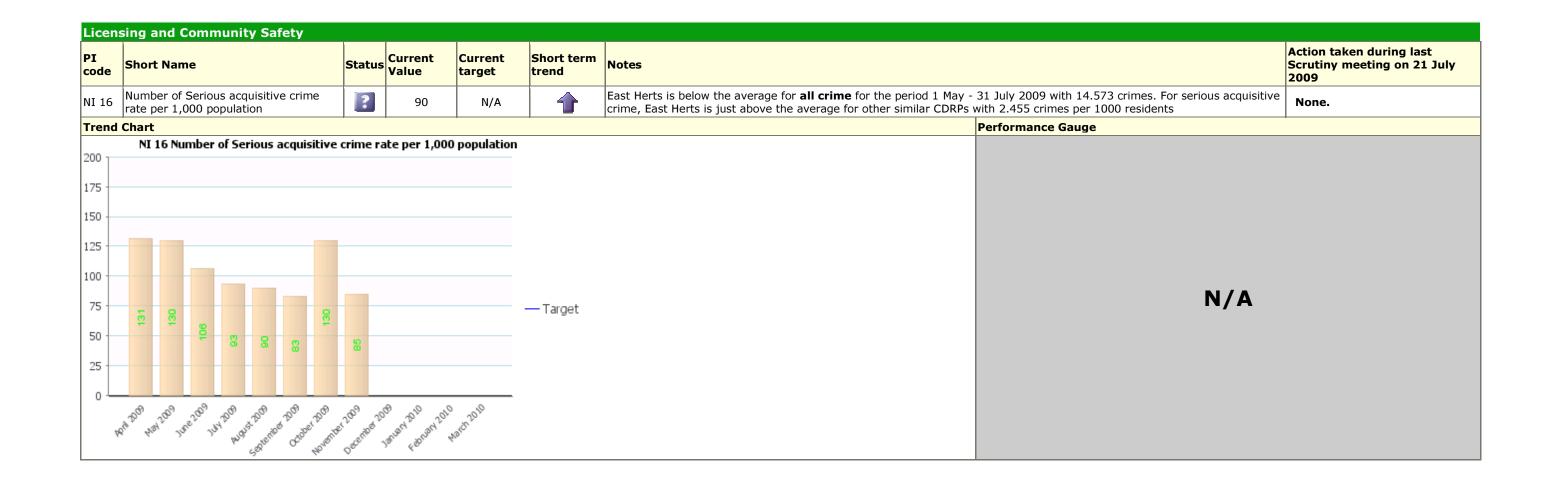

# June 2009 - August 2009 Community Scrutiny Corporate Healthcheck 2009/10



Rows are sorted by Data Source

Traffic Light **Red** Description **Fit for purpose, services fit for you** 



## Traffic Light **Green**

Description Promoting prosperity & well being providing access & opportunities







## Traffic Light **Unknown** Description **Leading the way, working together**













### Traffic Light **Unknown**

Description **Promoting prosperity & well being providing access & opportunities** 







## Traffic Light **Unknown** Description **Shaping now, shaping the future**



| PI Status |           | Long Term Trends |               | Short Term Trends |               |
|-----------|-----------|------------------|---------------|-------------------|---------------|
|           | Alert     | 1                | Improving     | •                 | Improving     |
|           | Warning   | -                | No Change     | -                 | No Change     |
| <b>②</b>  | ОК        | -                | Getting Worse | 4                 | Getting Worse |
| ?         | Unknown   |                  |               |                   |               |
| <u> </u>  | Data Only |                  |               |                   |               |