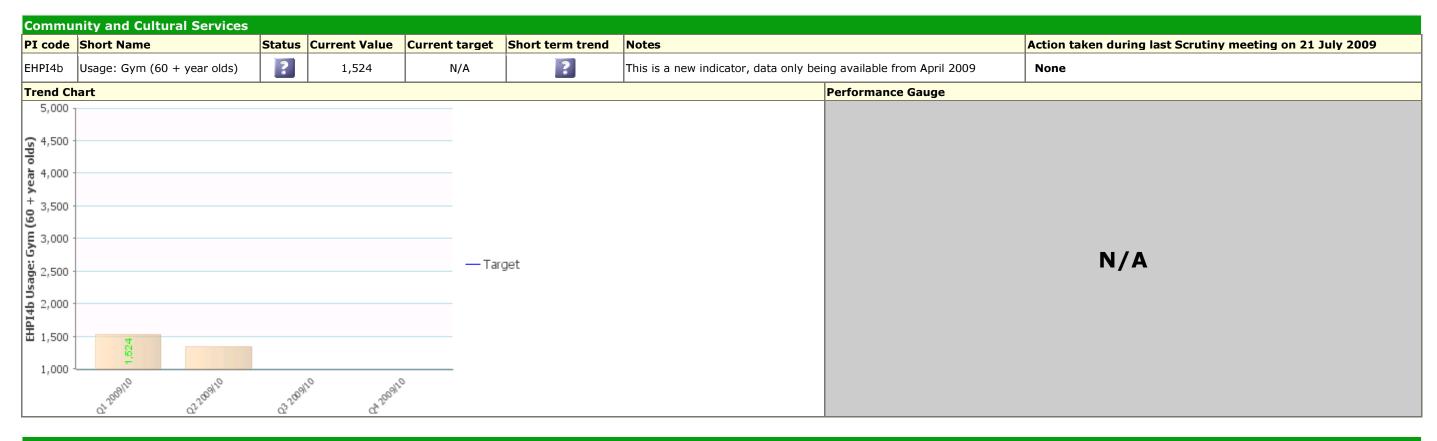

# June 2009 - August 2009 Community Scrutiny Corporate Healthcheck 2009/10



Rows are sorted by Data Source

Traffic Light **Red** Description **Fit for purpose, services fit for you** 



## Traffic Light **Green**

Description Promoting prosperity & well being providing access & opportunities







## Traffic Light **Unknown** Description **Leading the way, working together**













### Traffic Light **Unknown**

Description **Promoting prosperity & well being providing access & opportunities** 







## Traffic Light **Unknown** Description **Shaping now, shaping the future**



| PI Status |           | Long Term Trends |               | Short Term Trends |               |
|-----------|-----------|------------------|---------------|-------------------|---------------|
|           | Alert     | 1                | Improving     | •                 | Improving     |
|           | Warning   | -                | No Change     | -                 | No Change     |
| <b>②</b>  | ОК        | -                | Getting Worse | 4                 | Getting Worse |
| ?         | Unknown   |                  |               |                   |               |
| <u> </u>