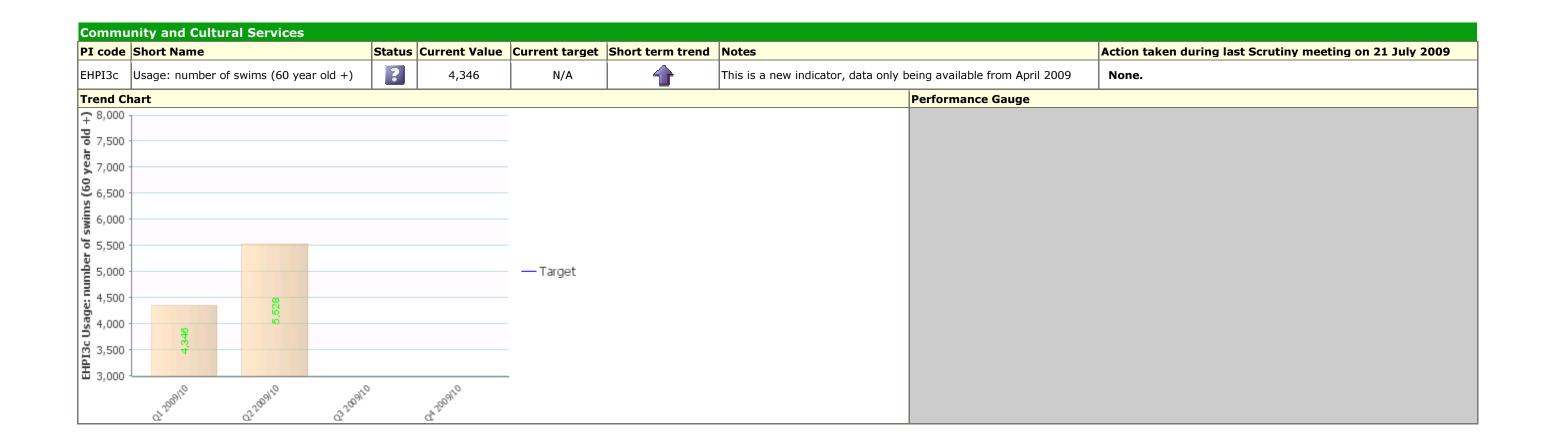

# June 2009 - August 2009 Community Scrutiny Corporate Healthcheck 2009/10



Rows are sorted by Data Source

Traffic Light **Red** Description **Fit for purpose, services fit for you** 



## Traffic Light **Green**

Description Promoting prosperity & well being providing access & opportunities







## Traffic Light **Unknown** Description **Leading the way, working together**













### Traffic Light **Unknown**

Description **Promoting prosperity & well being providing access & opportunities** 







## Traffic Light **Unknown** Description **Shaping now, shaping the future**



| PI Status |           | Long Term Trends |               | Short Term Trends |               |
|-----------|-----------|------------------|---------------|-------------------|---------------|
|           | Alert     | 1                | Improving     | •                 | Improving     |
|           | Warning   | -                | No Change     | -                 | No Change     |
| <b>②</b>  | ОК        | -                | Getting Worse | 4                 | Getting Worse |
| ?         | Unknown   |                  |               |                   |               |
| <u> </u>  |